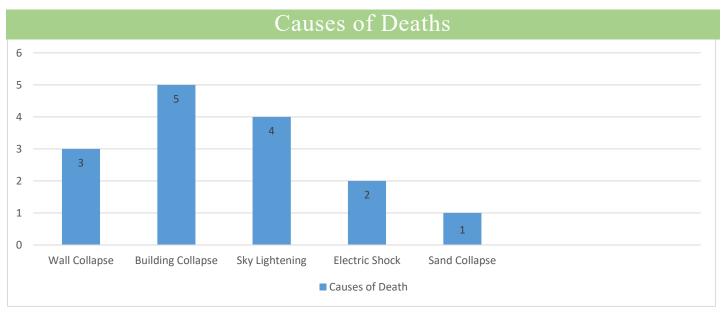

#### Cumulative Causalities – Deaths / Injuries (25-06-2025 to 02-07-2025)

Deaths & Injuries Data Source: Concerned Deputy Commissioners.