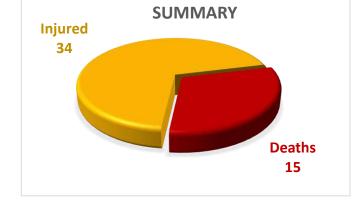

#### Cumulative Causalities – Deaths / Injuries (25-06-2025 to 02-07-2025)

Deaths & Injuries Data Source: Concerned Deputy Commissioners.