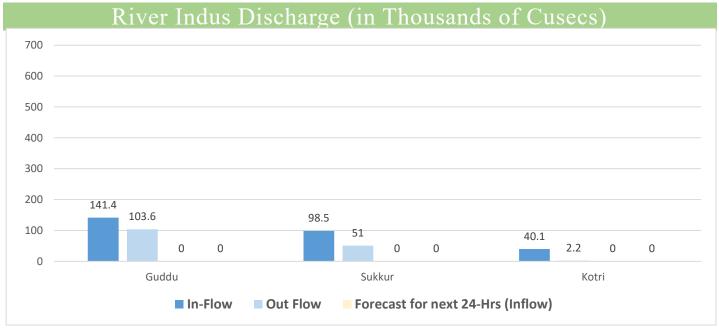

Source: Pakistan Meteorological Department.

Source: Pakistan Meteorological Department - Flood Forecasting Division (FFD) - Bulletin No. B-018/25 Dated 02nd July, 2025 11:30 (PST)