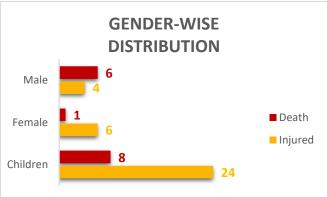

#### Cumulative Causalities – Deaths / Injuries (25-06-2025 to 02-07-2025)

Deaths & Injuries Data Source: Concerned Deputy Commissioners.