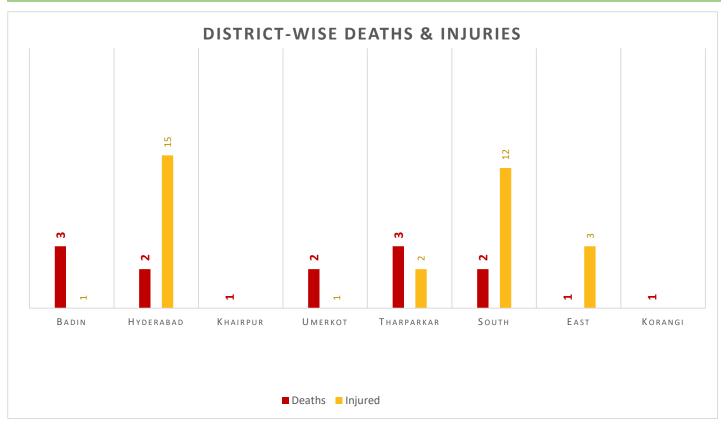

#### Cumulative Causalities – Deaths / Injuries (25-06-2025 to 02-07-2025)

Deaths & Injuries Data Source: Concerned Deputy Commissioners.